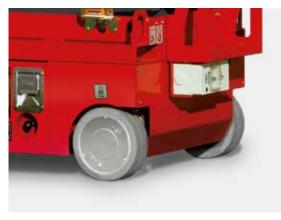

ng motors                     | 24VDC/1.2kW                                  |
|   | Travel speed (stowed)              | 4 km/h                                       |
|   | Travel speed (raised)              | 0,6 km/h                                     |
|   | Batteries                          | 24 V/85 Ah<br>AGM batteries maintenance free |
|   | Integrated battery charger         | 24V/15A                                      |
| - | Gradeability                       | 25%                                          |
|   | Maximum working slope              | 1,5°/3°                                      |
| - | Non-marking tyres                  | 230x80 mm                                    |
|   | Weight (CE)                        | 920 kg                                       |



Non-marking solid tyres



Safety bracket

## STANDARDS COMPLIANCE:

EN 280, ANSI/SAIA A92.20