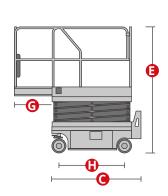

## MAIN APPLICATIONS

|   | ES0607DC                           |                                              |
|---|------------------------------------|----------------------------------------------|
|   | Load capacity                      | 240 kg                                       |
|   | Load capacity when extended        | 100 kg                                       |
| - | Max no. Occupants (Indoor/outdoor) | 2                                            |
| A | Working height                     | 5.6 m                                        |
| B | Platform floor level height        | 3.6 m                                        |
| 0 | Overall length                     | 1.44 m                                       |
| D | Overall width                      | 0.76 m                                       |
|   | Overall height (rails up)          | 1.99 m                                       |
| B | Transport height (rails down)      | -                                            |
|   | Platform dimensions (length/width) | 1.29x0.7 m                                   |
| G | Platform extension                 | 0.6 m                                        |
|   | Ground clearance (stowed)          | 6 cm                                         |
|   | Ground clearance (raised)          | 1.5 cm                                       |
|   | Wheelbase                          | 1.05 m                                       |
|   | Turning radius (inside)            | 40 cm                                        |
|   | Turning radius (outside)           | 1.55 m                                       |
|   | Driving motors                     | 2×24VDC/0.4kW                                |
|   | Lifting motors                     | 24VDC/1.2kW                                  |
|   | Travel speed (stowed)              | 4 km/h                                       |
|   | Travel speed (raised)              | 0,6 km/h                                     |
|   | Batteries                          | 24 V/85 Ah<br>AGM batteries maintenance free |
|   | Integrated battery charger         | 24V/15A                                      |
| - | Gradeability                       | 25%                                          |
|   | Maximum working slope              | 1,5°/3°                                      |
| - | Non-marking tyres                  | 230x80 mm                                    |
|   | Weight (CE)                        | 920 kg                                       |