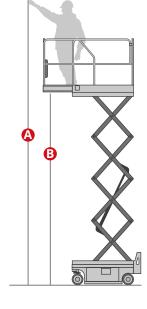

## MAIN APPLICATIONS

|   | ES0607DC                           |                                              |
|---|------------------------------------|----------------------------------------------|
|   | Load capacity                      | 240 kg                                       |
|   | Load capacity when extended        | 100 kg                                       |
| - | Max no. Occupants (Indoor/outdoor) | 2                                            |
| A | Working height                     | 5.6 m                                        |
| B | Platform floor level height        | 3.6 m                                        |
| 0 | Overall length                     | 1.44 m                                       |
| D | Overall width                      | 0.76 m                                       |
|   | Overall height (rails up)          | 1.99 m                                       |
| B | Transport height (rails down)      | -                                            |
|   | Platform dimensions (length/width) | 1.29x0.7 m                                   |
| G | Platform extension                 | 0.6 m                                        |
|   | Ground clearance (stowed)          | 6 cm                                         |
|   | Ground clearance (raised)          | 1.5 cm                                       |
|   | Wheelbase                          | 1.05 m                                       |
|   | Turning radius (inside)            | 40 cm                                        |
|   | Turning radius (outside)           | 1.55 m                                       |
|   | Driving motors                     | 2×24VDC/0.4kW                                |
|   | Lifting motors                     | 24VDC/1.2kW                                  |
|   | Travel speed (stowed)              | 4 km/h                                       |
|   | Travel speed (raised)              | 0,6 km/h                                     |
|   | Batteries                          | 24 V/85 Ah<br>AGM batteries maintenance free |
|   | Integrated battery charger         | 24V/15A                                      |
| - | Gradeability                       | 25%                                          |
|   | Maximum working slope              | 1,5°/3°                                      |
| - | Non-marking tyres                  | 230x80 mm                                    |
|   | Weight (CE)                        | 920 kg                                       |