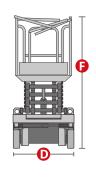

## MAIN APPLICATIONS

|   | ES0607DC                           |                                              |
|---|------------------------------------|----------------------------------------------|
|   | Load capacity                      | 240 kg                                       |
|   | Load capacity when extended        | 100 kg                                       |
| - | Max no. Occupants (Indoor/outdoor) | 2                                            |
| A | Working height                     | 5.6 m                                        |
| B | Platform floor level height        | 3.6 m                                        |
| 0 | Overall length                     | 1.44 m                                       |
| D | Overall width                      | 0.76 m                                       |
|   | Overall height (rails up)          | 1.99 m                                       |
| B | Transport height (rails down)      | -                                            |
|   | Platform dimensions (length/width) | 1.29x0.7 m                                   |
| G | Platform extension                 | 0.6 m                                        |
|   | Ground clearance (stowed)          | 6 cm                                         |
|   | Ground clearance (raised)          | 1.5 cm                                       |
|   | Wheelbase                          | 1.05 m                                       |
|   | Turning radius (inside)            | 40 cm                                        |
|   | Turning radius (outside)           | 1.55 m                                       |
|   | Driving motors                     | 2×24VDC/0.4kW                                |
|   | Lifting motors                     | 24VDC/1.2kW                                  |
|   | Travel speed (stowed)              | 4 km/h                                       |
|   | Travel speed (raised)              | 0,6 km/h                                     |
|   | Batteries                          | 24 V/85 Ah<br>AGM batteries maintenance free |
|   | Integrated battery charger         | 24V/15A                                      |
| - | Gradeability                       | 25%                                          |
|   | Maximum working slope              | 1,5°/3°                                      |
| - | Non-marking tyres                  | 230x80 mm                                    |
|   | Weight (CE)                        | 920 kg                                       |