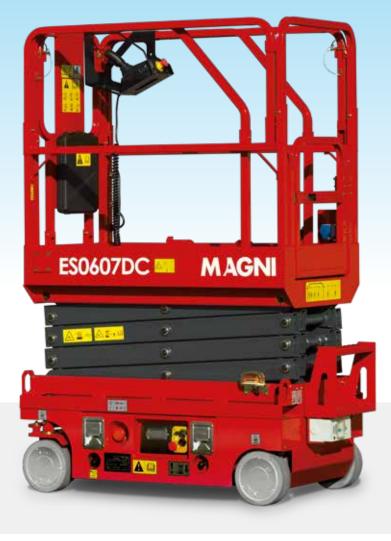

## **ES0607DC**

This model is electrically driven and has a robust and mobile structure. The electric scissor lift system saves energy, ensuring zero emissions and a silent-running. It is ideal for indoor usages.

## **STANDARD EQUIPMENTS:**

- Automatic pothole protection system
- Crushing protection
- High ground clearance
- Self-locking door on the platform
- Speed limit at maximum height
- Platform load sense system
- Automatic braking system
- Emergency brake release
- Non-marking tyres
- · Tilt indicator with alarm
- Warning siren during lowering and dual flashing LED light

- Safety bracket for maintenance operations
- Horr
- Cylinder locking valve
- Emergency stop button
- Emergency lowering
- Traction engine protection
- · Anchoring eyebolts
- Onboard diagnostics system
- · Hour counter
- Proportional controls
- · Fold-down guardrails
- · Power to platform

- Maintenance free battery
- Explosion-proof tubing system
- Motion Alarm
- Integrated holes for fork transport
- Charging protection system
- Charging indicator
- Tie-down and lifting points
- One way platform extension deck
- Two-wheel drive
- · 2 Wheels Steering
- Manual emergency brake release

## MAIN APPLICATIONS

|   | ES0607DC                           |                                              |
|---|------------------------------------|----------------------------------------------|
|   | Load capacity                      | 240 kg                                       |
|   | Load capacity when extended        | 100 kg                                       |
| - | Max no. Occupants (Indoor/outdoor) | 2                                            |
| A | Working height                     | 5.6 m                                        |
| B | Platform floor level height        | 3.6 m                                        |
| 0 | Overall length                     | 1.44 m                                       |
| D | Overall width                      | 0.76 m                                       |
|   | Overall height (rails up)          | 1.99 m                                       |
| B | Transport height (rails down)      | -                                            |
|   | Platform dimensions (length/width) | 1.29x0.7 m                                   |
| G | Platform extension                 | 0.6 m                                        |
|   | Ground clearance (stowed)          | 6 cm                                         |
|   | Ground clearance (raised)          | 1.5 cm                                       |
|   | Wheelbase                          | 1.05 m                                       |
|   | Turning radius (inside)            | 40 cm                                        |
|   | Turning radius (outside)           | 1.55 m                                       |
|   | Driving motors                     | 2×24VDC/0.4kW                                |
|   | Lifting motors                     | 24VDC/1.2kW                                  |
|   | Travel speed (stowed)              | 4 km/h                                       |
|   | Travel speed (raised)              | 0,6 km/h                                     |
|   | Batteries                          | 24 V/85 Ah<br>AGM batteries maintenance free |
|   | Integrated battery charger         | 24V/15A                                      |
| - | Gradeability                       | 25%                                          |
|   | Maximum working slope              | 1,5°/3°                                      |
| - | Non-marking tyres                  | 230x80 mm                                    |
|   | Weight (CE)                        | 920 kg                                       |