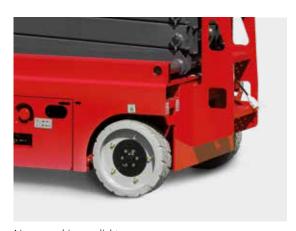

| Weight (CE)                        | 3,360 kg                                     |



EN 280, ANSI/SAIA A92.20



Non-marking solid tyres



Safety bracket