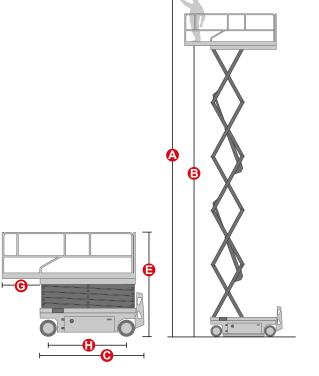

## MAIN APPLICATIONS

| Load capacity 250 kg Load capacity when extended 113 kg  Max no. Occupants (Indoor/outdoor) 2/0  Working height 15.7 m  Platform floor level height 13.7 m  Overall length 2.84 m  Overall width 1.25 m  Overall height (rails up) 2.62 m  Transport height (rails down) 2.09 m  Platform dimensions (length/width) 2.64x1.12 m  Platform extension 0.9 m  Ground clearance (stowed) 10 cm  Ground clearance (raised) 1.9 cm  Wheelbase 2.65 m  Turning radius (inside) 0 cm  Turning radius (outside) 2.65 m  Driving motors 2x24VAC/0,87 kW  Lifting motors 24 VAC/3,5 kW  Travel speed (raised) 5,0 km/h  Travel speed (raised) 0.8 km/h  Batteries 24V/240 Ah  AGM batteries maintenance free  Integrated battery charger 24V/30A  Gradeability 25%  Maximum working slope 1.5°/3°  Non-marking tyres 381x127 mm  Weight (CE) 3,360 kg                                                                                                                                                                                                                                                                                                                                                                                                                                                                                                                                                                                                                                                                                                                                                                                                                                                                                                                                                                                                                                                                                                                                                                                                                                                                                     | ES1612AC                           |                                              |
|--------------------------------------------------------------------------------------------------------------------------------------------------------------------------------------------------------------------------------------------------------------------------------------------------------------------------------------------------------------------------------------------------------------------------------------------------------------------------------------------------------------------------------------------------------------------------------------------------------------------------------------------------------------------------------------------------------------------------------------------------------------------------------------------------------------------------------------------------------------------------------------------------------------------------------------------------------------------------------------------------------------------------------------------------------------------------------------------------------------------------------------------------------------------------------------------------------------------------------------------------------------------------------------------------------------------------------------------------------------------------------------------------------------------------------------------------------------------------------------------------------------------------------------------------------------------------------------------------------------------------------------------------------------------------------------------------------------------------------------------------------------------------------------------------------------------------------------------------------------------------------------------------------------------------------------------------------------------------------------------------------------------------------------------------------------------------------------------------------------------------------|------------------------------------|----------------------------------------------|
| Max no. Occupants (Indoor/outdoor)2/0Working height15.7 mPlatform floor level height13.7 mOverall length2.84 mOverall width1.25 mOverall height (rails up)2.62 mTransport height (rails down)2.09 mPlatform dimensions (length/width)2.64x1.12 mPlatform extension0.9 mGround clearance (stowed)10 cmGround clearance (raised)1.9 cmWheelbase2.65 mTurning radius (inside)0 cmTurning radius (outside)2.65 mDriving motors2x24VAC/0,87 kWLifting motors24 VAC/3,5 kWTravel speed (stowed)5,0 km/hTravel speed (raised)0.8 km/hBatteries24V/240 Ah<br>AGM batteries maintenance freeIntegrated battery charger24V/30AGradeability25%Maximum working slope1.5°/3°Non-marking tyres381x127 mm                                                                                                                                                                                                                                                                                                                                                                                                                                                                                                                                                                                                                                                                                                                                                                                                                                                                                                                                                                                                                                                                                                                                                                                                                                                                                                                                                                                                                                     | Load capacity                      | 250 kg                                       |
| Working height 15.7 m  Platform floor level height 13.7 m  Overall length 2.84 m  Overall width 1.25 m  Overall height (rails up) 2.62 m  Transport height (rails down) 2.09 m  Platform dimensions (length/width) 2.64x1.12 m  Platform extension 0.9 m  Ground clearance (stowed) 10 cm  Ground clearance (raised) 1.9 cm  Wheelbase 2.65 m  Turning radius (inside) 0 cm  Turning radius (outside) 2.65 m  Driving motors 2x24VAC/0,87 kW  Lifting motors 24 VAC/3,5 kW  Travel speed (stowed) 5,0 km/h  Travel speed (raised) 0.8 km/h  Batteries 24V/240 Ah  AGM batteries maintenance free  Integrated battery charger 24V/30A  Gradeability 25%  Maximum working slope 1.5°/3°  Non-marking tyres 381x127 mm                                                                                                                                                                                                                                                                                                                                                                                                                                                                                                                                                                                                                                                                                                                                                                                                                                                                                                                                                                                                                                                                                                                                                                                                                                                                                                                                                                                                            | Load capacity when extended        | 113 kg                                       |
| Platform floor level height  Overall length  2.84 m  Overall width  1.25 m  Overall height (rails up)  2.62 m  Transport height (rails down)  Platform dimensions (length/width)  Platform extension  Ground clearance (stowed)  Ground clearance (raised)  Wheelbase  2.65 m  Turning radius (inside)  O cm  Turning radius (outside)  Driving motors  2x24VAC/0,87 kW  Lifting motors  2x24VAC/3,5 kW  Travel speed (stowed)  Batteries  24W/240 Ah AGM batteries maintenance free  Integrated battery charger  24W/30A  Gradeability  25%  Maximum working slope  1.5°/3°  Non-marking tyres  381x127 mm                                                                                                                                                                                                                                                                                                                                                                                                                                                                                                                                                                                                                                                                                                                                                                                                                                                                                                                                                                                                                                                                                                                                                                                                                                                                                                                                                                                                                                                                                                                    | Max no. Occupants (Indoor/outdoor) | 2/0                                          |
| Overall length2.84 mOverall width1.25 mOverall height (rails up)2.62 mTransport height (rails down)2.09 mPlatform dimensions (length/width)2.64x1.12 mPlatform extension0.9 mGround clearance (stowed)10 cmGround clearance (raised)1.9 cmWheelbase2.65 mTurning radius (inside)0 cmTurning radius (outside)2.65 mDriving motors2x24VAC/0,87 kWLifting motors24 VAC/3,5 kWTravel speed (stowed)5,0 km/hTravel speed (raised)0.8 km/hBatteries24V/240 Ah<br>AGM batteries maintenance freeIntegrated battery charger24V/30AGradeability25%Maximum working slope1.5°/3°Non-marking tyres381x127 mm                                                                                                                                                                                                                                                                                                                                                                                                                                                                                                                                                                                                                                                                                                                                                                                                                                                                                                                                                                                                                                                                                                                                                                                                                                                                                                                                                                                                                                                                                                                               | Working height                     | 15.7 m                                       |
| Overall width 1.25 m Overall height (rails up) 2.62 m  Transport height (rails down) 2.09 m  Platform dimensions (length/width) 2.64x1.12 m  Platform extension 0.9 m  Ground clearance (stowed) 10 cm  Ground clearance (raised) 1.9 cm  Wheelbase 2.65 m  Turning radius (inside) 0 cm  Turning radius (outside) 2.65 m  Driving motors 2x24VAC/0,87 kW  Lifting motors 24 VAC/3,5 kW  Travel speed (stowed) 5,0 km/h  Travel speed (raised) 0.8 km/h  Batteries 24V/240 Ah  AGM batteries maintenance free  Integrated battery charger 24V/30A  Gradeability 25%  Maximum working slope 1.5°/3°  Non-marking tyres 381x127 mm                                                                                                                                                                                                                                                                                                                                                                                                                                                                                                                                                                                                                                                                                                                                                                                                                                                                                                                                                                                                                                                                                                                                                                                                                                                                                                                                                                                                                                                                                               | Platform floor level height        | 13.7 m                                       |
| Overall height (rails up)  Transport height (rails down)  Platform dimensions (length/width)  Platform extension  O.9 m  Ground clearance (stowed)  Ground clearance (raised)  Wheelbase  Turning radius (inside)  Turning radius (outside)  Driving motors  2x24VAC/0,87 kW  Lifting motors  2x4VAC/3,5 kW  Travel speed (stowed)  Travel speed (raised)  Batteries  AGM batteries maintenance free lintegrated battery charger  Lintegrated battery charger  AGM aximum working slope  1.5°/3°  Non-marking tyres  Non-marking tyres  2.65 m  0.9 m  0.0 m  0.0 m  0.0 m  1.9 cm  1.9 | Overall length                     | 2.84 m                                       |
| Transport height (rails down)  Platform dimensions (length/width)  Platform extension  O.9 m  Ground clearance (stowed)  10 cm  Ground clearance (raised)  Wheelbase  2.65 m  Turning radius (inside)  O cm  Turning radius (outside)  Driving motors  2x24VAC/0,87 kW  Lifting motors  24 VAC/3,5 kW  Travel speed (stowed)  5,0 km/h  Travel speed (raised)  Batteries  24V/240 Ah  AGM batteries maintenance free  Integrated battery charger  24V/30A  Gradeability  25%  Maximum working slope  1.5°/3°  Non-marking tyres  381x127 mm                                                                                                                                                                                                                                                                                                                                                                                                                                                                                                                                                                                                                                                                                                                                                                                                                                                                                                                                                                                                                                                                                                                                                                                                                                                                                                                                                                                                                                                                                                                                                                                    | Overall width                      | 1.25 m                                       |
| Platform dimensions (length/width)  Platform extension  O.9 m  Ground clearance (stowed)  10 cm  Wheelbase  2.65 m  Turning radius (inside)  O cm  Turning radius (outside)  Driving motors  2x24VAC/0,87 kW  Lifting motors  24 VAC/3,5 kW  Travel speed (stowed)  Travel speed (raised)  Batteries  AGM batteries maintenance free lintegrated battery charger  Lintegrated battery charger  AGM batteries maintenance free lintegrated battery charger  24W/30A  Gradeability  25%  Maximum working slope  1.5°/3°  Non-marking tyres  381x127 mm                                                                                                                                                                                                                                                                                                                                                                                                                                                                                                                                                                                                                                                                                                                                                                                                                                                                                                                                                                                                                                                                                                                                                                                                                                                                                                                                                                                                                                                                                                                                                                           | Overall height (rails up)          | 2.62 m                                       |
| Platform extension 0.9 m  Ground clearance (stowed) 10 cm  Ground clearance (raised) 1.9 cm  Wheelbase 2.65 m  Turning radius (inside) 0 cm  Turning radius (outside) 2.65 m  Driving motors 2x24VAC/0,87 kW  Lifting motors 24 VAC/3,5 kW  Travel speed (stowed) 5,0 km/h  Travel speed (raised) 0.8 km/h  Batteries 24V/240 Ah  AGM batteries maintenance free  Integrated battery charger 24V/30A  Gradeability 25%  Maximum working slope 1.5°/3°  Non-marking tyres 381x127 mm                                                                                                                                                                                                                                                                                                                                                                                                                                                                                                                                                                                                                                                                                                                                                                                                                                                                                                                                                                                                                                                                                                                                                                                                                                                                                                                                                                                                                                                                                                                                                                                                                                            | Transport height (rails down)      | 2.09 m                                       |
| Ground clearance (stowed)10 cmGround clearance (raised)1.9 cmWheelbase2.65 mTurning radius (inside)0 cmTurning radius (outside)2.65 mDriving motors2x24VAC/0,87 kWLifting motors24 VAC/3,5 kWTravel speed (stowed)5,0 km/hTravel speed (raised)0.8 km/hBatteries24V/240 Ah<br>AGM batteries maintenance freeIntegrated battery charger24V/30AGradeability25%Maximum working slope1.5°/3°Non-marking tyres381x127 mm                                                                                                                                                                                                                                                                                                                                                                                                                                                                                                                                                                                                                                                                                                                                                                                                                                                                                                                                                                                                                                                                                                                                                                                                                                                                                                                                                                                                                                                                                                                                                                                                                                                                                                            | Platform dimensions (length/width) | 2.64x1.12 m                                  |
| Ground clearance (raised)1.9 cmWheelbase2.65 mTurning radius (inside)0 cmTurning radius (outside)2.65 mDriving motors2x24VAC/0,87 kWLifting motors24 VAC/3,5 kWTravel speed (stowed)5,0 km/hTravel speed (raised)0.8 km/hBatteries24V/240 Ah<br>AGM batteries maintenance freeIntegrated battery charger24V/30AGradeability25%Maximum working slope1.5°/3°Non-marking tyres381x127 mm                                                                                                                                                                                                                                                                                                                                                                                                                                                                                                                                                                                                                                                                                                                                                                                                                                                                                                                                                                                                                                                                                                                                                                                                                                                                                                                                                                                                                                                                                                                                                                                                                                                                                                                                          | Platform extension                 | 0.9 m                                        |
| Wheelbase2.65 mTurning radius (inside)0 cmTurning radius (outside)2.65 mDriving motors2x24VAC/0,87 kWLifting motors24 VAC/3,5 kWTravel speed (stowed)5,0 km/hTravel speed (raised)0.8 km/hBatteries24V/240 Ah<br>AGM batteries maintenance freeIntegrated battery charger24V/30AGradeability25%Maximum working slope1.5°/3°Non-marking tyres381x127 mm                                                                                                                                                                                                                                                                                                                                                                                                                                                                                                                                                                                                                                                                                                                                                                                                                                                                                                                                                                                                                                                                                                                                                                                                                                                                                                                                                                                                                                                                                                                                                                                                                                                                                                                                                                         | Ground clearance (stowed)          | 10 cm                                        |
| Turning radius (inside)0 cmTurning radius (outside)2.65 mDriving motors2x24VAC/0,87 kWLifting motors24 VAC/3,5 kWTravel speed (stowed)5,0 km/hTravel speed (raised)0.8 km/hBatteries24V/240 Ah<br>AGM batteries maintenance freeIntegrated battery charger24V/30AGradeability25%Maximum working slope1.5°/3°Non-marking tyres381x127 mm                                                                                                                                                                                                                                                                                                                                                                                                                                                                                                                                                                                                                                                                                                                                                                                                                                                                                                                                                                                                                                                                                                                                                                                                                                                                                                                                                                                                                                                                                                                                                                                                                                                                                                                                                                                        | Ground clearance (raised)          | 1.9 cm                                       |
| Turning radius (outside)  Driving motors  2x24VAC/0,87 kW  Lifting motors  24 VAC/3,5 kW  Travel speed (stowed)  5,0 km/h  Travel speed (raised)  0.8 km/h  Batteries  24V/240 Ah AGM batteries maintenance free Integrated battery charger  24V/30A  Gradeability  25%  Maximum working slope  1.5°/3°  Non-marking tyres  381x127 mm                                                                                                                                                                                                                                                                                                                                                                                                                                                                                                                                                                                                                                                                                                                                                                                                                                                                                                                                                                                                                                                                                                                                                                                                                                                                                                                                                                                                                                                                                                                                                                                                                                                                                                                                                                                         | Wheelbase                          | 2.65 m                                       |
| Driving motors2x24VAC/0,87 kWLifting motors24 VAC/3,5 kWTravel speed (stowed)5,0 km/hTravel speed (raised)0.8 km/hBatteries24V/240 Ah<br>AGM batteries maintenance freeIntegrated battery charger24V/30AGradeability25%Maximum working slope1.5°/3°Non-marking tyres381x127 mm                                                                                                                                                                                                                                                                                                                                                                                                                                                                                                                                                                                                                                                                                                                                                                                                                                                                                                                                                                                                                                                                                                                                                                                                                                                                                                                                                                                                                                                                                                                                                                                                                                                                                                                                                                                                                                                 | Turning radius (inside)            | 0 cm                                         |
| Lifting motors 24 VAC/3,5 kW  Travel speed (stowed) 5,0 km/h  Travel speed (raised) 0.8 km/h  Batteries 24V/240 Ah AGM batteries maintenance free  Integrated battery charger 24V/30A  Gradeability 25%  Maximum working slope 1.5°/3°  Non-marking tyres 381x127 mm                                                                                                                                                                                                                                                                                                                                                                                                                                                                                                                                                                                                                                                                                                                                                                                                                                                                                                                                                                                                                                                                                                                                                                                                                                                                                                                                                                                                                                                                                                                                                                                                                                                                                                                                                                                                                                                           | Turning radius (outside)           | 2.65 m                                       |
| Travel speed (stowed)  Travel speed (raised)  Batteries  24V/240 Ah AGM batteries maintenance free Integrated battery charger  24V/30A  Gradeability  25%  Maximum working slope  1.5°/3°  Non-marking tyres  381x127 mm                                                                                                                                                                                                                                                                                                                                                                                                                                                                                                                                                                                                                                                                                                                                                                                                                                                                                                                                                                                                                                                                                                                                                                                                                                                                                                                                                                                                                                                                                                                                                                                                                                                                                                                                                                                                                                                                                                       | Driving motors                     | 2x24VAC/0,87 kW                              |
| Travel speed (raised)  Batteries  24V/240 Ah AGM batteries maintenance free  Integrated battery charger  24V/30A  Gradeability  25%  Maximum working slope  1.5°/3°  Non-marking tyres  381x127 mm                                                                                                                                                                                                                                                                                                                                                                                                                                                                                                                                                                                                                                                                                                                                                                                                                                                                                                                                                                                                                                                                                                                                                                                                                                                                                                                                                                                                                                                                                                                                                                                                                                                                                                                                                                                                                                                                                                                             | Lifting motors                     | 24 VAC/3,5 kW                                |
| Batteries  24V/240 Ah AGM batteries maintenance free  Integrated battery charger  24V/30A  Gradeability  25%  Maximum working slope  1.5°/3°  Non-marking tyres  381x127 mm                                                                                                                                                                                                                                                                                                                                                                                                                                                                                                                                                                                                                                                                                                                                                                                                                                                                                                                                                                                                                                                                                                                                                                                                                                                                                                                                                                                                                                                                                                                                                                                                                                                                                                                                                                                                                                                                                                                                                    | Travel speed (stowed)              | 5,0 km/h                                     |
| Integrated battery charger 24V/30A  Gradeability 25%  Maximum working slope 1.5°/3°  Non-marking tyres 381x127 mm                                                                                                                                                                                                                                                                                                                                                                                                                                                                                                                                                                                                                                                                                                                                                                                                                                                                                                                                                                                                                                                                                                                                                                                                                                                                                                                                                                                                                                                                                                                                                                                                                                                                                                                                                                                                                                                                                                                                                                                                              | Travel speed (raised)              | 0.8 km/h                                     |
| Gradeability25%Maximum working slope1.5°/3°Non-marking tyres381x127 mm                                                                                                                                                                                                                                                                                                                                                                                                                                                                                                                                                                                                                                                                                                                                                                                                                                                                                                                                                                                                                                                                                                                                                                                                                                                                                                                                                                                                                                                                                                                                                                                                                                                                                                                                                                                                                                                                                                                                                                                                                                                         | Batteries                          | 24V/240 Ah<br>AGM batteries maintenance free |
| Maximum working slope 1.5°/3°  Non-marking tyres 381x127 mm                                                                                                                                                                                                                                                                                                                                                                                                                                                                                                                                                                                                                                                                                                                                                                                                                                                                                                                                                                                                                                                                                                                                                                                                                                                                                                                                                                                                                                                                                                                                                                                                                                                                                                                                                                                                                                                                                                                                                                                                                                                                    | Integrated battery charger         | 24V/30A                                      |
| Non-marking tyres 381x127 mm                                                                                                                                                                                                                                                                                                                                                                                                                                                                                                                                                                                                                                                                                                                                                                                                                                                                                                                                                                                                                                                                                                                                                                                                                                                                                                                                                                                                                                                                                                                                                                                                                                                                                                                                                                                                                                                                                                                                                                                                                                                                                                   | Gradeability                       | 25%                                          |
|                                                                                                                                                                                                                                                                                                                                                                                                                                                                                                                                                                                                                                                                                                                                                                                                                                                                                                                                                                                                                                                                                                                                                                                                                                                                                                                                                                                                                                                                                                                                                                                                                                                                                                                                                                                                                                                                                                                                                                                                                                                                                                                                | Maximum working slope              | 1.5°/3°                                      |
| Weight (CE) 3,360 kg                                                                                                                                                                                                                                                                                                                                                                                                                                                                                                                                                                                                                                                                                                                                                                                                                                                                                                                                                                                                                                                                                                                                                                                                                                                                                                                                                                                                                                                                                                                                                                                                                                                                                                                                                                                                                                                                                                                                                                                                                                                                                                           | Non-marking tyres                  | 381x127 mm                                   |
|                                                                                                                                                                                                                                                                                                                                                                                                                                                                                                                                                                                                                                                                                                                                                                                                                                                                                                                                                                                                                                                                                                                                                                                                                                                                                                                                                                                                                                                                                                                                                                                                                                                                                                                                                                                                                                                                                                                                                                                                                                                                                                                                | Weight (CE)                        | 3,360 kg                                     |