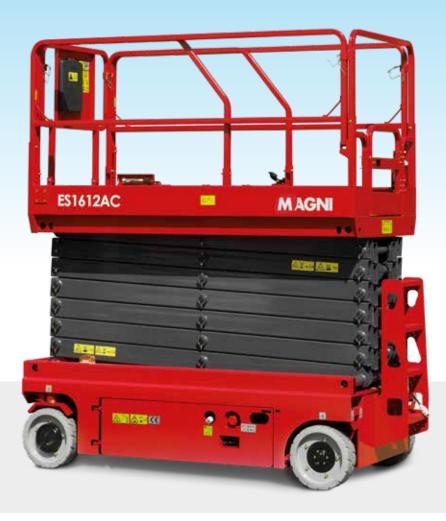

## **ES1612AC**

This model is electrically driven and has a robust and mobile structure. The electric scissor lift system saves energy, ensuring zero emissions and a silent-running. It is ideal for indoor usages. The compact design and dimensions allow to pass through standard doors, ensuring maximum flexibility.

## MAIN APPLICATIONS

| Load capacity 250 kg Load capacity when extended 113 kg  Max no. Occupants (Indoor/outdoor) 2/0  Working height 15.7 m  Platform floor level height 13.7 m  Overall length 2.84 m  Overall width 1.25 m  Overall height (rails up) 2.62 m  Transport height (rails down) 2.09 m  Platform dimensions (length/width) 2.64x1.12 m  Platform extension 0.9 m  Ground clearance (stowed) 10 cm  Ground clearance (raised) 1.9 cm  Wheelbase 2.65 m  Turning radius (inside) 0 cm  Turning radius (outside) 2.65 m  Driving motors 2x24VAC/0,87 kW  Lifting motors 24 VAC/3,5 kW  Travel speed (raised) 5,0 km/h  Travel speed (raised) 0.8 km/h  Batteries 24V/240 Ah  AGM batteries maintenance free  Integrated battery charger 24V/30A  Gradeability 25%  Maximum working slope 1.5°/3°  Non-marking tyres 381x127 mm  Weight (CE) 3,360 kg                                                                                                                                                                                                                                                                                                                                                                                                                                                                                                                                                                                                                                                                                                                                                                                                                                                                                                                                                                                                                                                                                                                                                                                                                                                                                     | ES1612AC                           |                                              |
|--------------------------------------------------------------------------------------------------------------------------------------------------------------------------------------------------------------------------------------------------------------------------------------------------------------------------------------------------------------------------------------------------------------------------------------------------------------------------------------------------------------------------------------------------------------------------------------------------------------------------------------------------------------------------------------------------------------------------------------------------------------------------------------------------------------------------------------------------------------------------------------------------------------------------------------------------------------------------------------------------------------------------------------------------------------------------------------------------------------------------------------------------------------------------------------------------------------------------------------------------------------------------------------------------------------------------------------------------------------------------------------------------------------------------------------------------------------------------------------------------------------------------------------------------------------------------------------------------------------------------------------------------------------------------------------------------------------------------------------------------------------------------------------------------------------------------------------------------------------------------------------------------------------------------------------------------------------------------------------------------------------------------------------------------------------------------------------------------------------------------------|------------------------------------|----------------------------------------------|
| Max no. Occupants (Indoor/outdoor)2/0Working height15.7 mPlatform floor level height13.7 mOverall length2.84 mOverall width1.25 mOverall height (rails up)2.62 mTransport height (rails down)2.09 mPlatform dimensions (length/width)2.64x1.12 mPlatform extension0.9 mGround clearance (stowed)10 cmGround clearance (raised)1.9 cmWheelbase2.65 mTurning radius (inside)0 cmTurning radius (outside)2.65 mDriving motors2x24VAC/0,87 kWLifting motors24 VAC/3,5 kWTravel speed (stowed)5,0 km/hTravel speed (raised)0.8 km/hBatteries24V/240 Ah<br>AGM batteries maintenance freeIntegrated battery charger24V/30AGradeability25%Maximum working slope1.5°/3°Non-marking tyres381x127 mm                                                                                                                                                                                                                                                                                                                                                                                                                                                                                                                                                                                                                                                                                                                                                                                                                                                                                                                                                                                                                                                                                                                                                                                                                                                                                                                                                                                                                                     | Load capacity                      | 250 kg                                       |
| Working height 15.7 m  Platform floor level height 13.7 m  Overall length 2.84 m  Overall width 1.25 m  Overall height (rails up) 2.62 m  Transport height (rails down) 2.09 m  Platform dimensions (length/width) 2.64x1.12 m  Platform extension 0.9 m  Ground clearance (stowed) 10 cm  Ground clearance (raised) 1.9 cm  Wheelbase 2.65 m  Turning radius (inside) 0 cm  Turning radius (outside) 2.65 m  Driving motors 2x24VAC/0,87 kW  Lifting motors 24 VAC/3,5 kW  Travel speed (stowed) 5,0 km/h  Travel speed (raised) 0.8 km/h  Batteries 24V/240 Ah  AGM batteries maintenance free  Integrated battery charger 24V/30A  Gradeability 25%  Maximum working slope 1.5°/3°  Non-marking tyres 381x127 mm                                                                                                                                                                                                                                                                                                                                                                                                                                                                                                                                                                                                                                                                                                                                                                                                                                                                                                                                                                                                                                                                                                                                                                                                                                                                                                                                                                                                            | Load capacity when extended        | 113 kg                                       |
| Platform floor level height  Overall length  2.84 m  Overall width  1.25 m  Overall height (rails up)  2.62 m  Transport height (rails down)  Platform dimensions (length/width)  Platform extension  Ground clearance (stowed)  Ground clearance (raised)  Wheelbase  2.65 m  Turning radius (inside)  O cm  Turning radius (outside)  Driving motors  2x24VAC/0,87 kW  Lifting motors  2x24VAC/3,5 kW  Travel speed (stowed)  Batteries  24W/240 Ah AGM batteries maintenance free  Integrated battery charger  24W/30A  Gradeability  25%  Maximum working slope  1.5°/3°  Non-marking tyres  381x127 mm                                                                                                                                                                                                                                                                                                                                                                                                                                                                                                                                                                                                                                                                                                                                                                                                                                                                                                                                                                                                                                                                                                                                                                                                                                                                                                                                                                                                                                                                                                                    | Max no. Occupants (Indoor/outdoor) | 2/0                                          |
| Overall length2.84 mOverall width1.25 mOverall height (rails up)2.62 mTransport height (rails down)2.09 mPlatform dimensions (length/width)2.64x1.12 mPlatform extension0.9 mGround clearance (stowed)10 cmGround clearance (raised)1.9 cmWheelbase2.65 mTurning radius (inside)0 cmTurning radius (outside)2.65 mDriving motors2x24VAC/0,87 kWLifting motors24 VAC/3,5 kWTravel speed (stowed)5,0 km/hTravel speed (raised)0.8 km/hBatteries24V/240 Ah<br>AGM batteries maintenance freeIntegrated battery charger24V/30AGradeability25%Maximum working slope1.5°/3°Non-marking tyres381x127 mm                                                                                                                                                                                                                                                                                                                                                                                                                                                                                                                                                                                                                                                                                                                                                                                                                                                                                                                                                                                                                                                                                                                                                                                                                                                                                                                                                                                                                                                                                                                               | Working height                     | 15.7 m                                       |
| Overall width 1.25 m Overall height (rails up) 2.62 m  Transport height (rails down) 2.09 m  Platform dimensions (length/width) 2.64x1.12 m  Platform extension 0.9 m  Ground clearance (stowed) 10 cm  Ground clearance (raised) 1.9 cm  Wheelbase 2.65 m  Turning radius (inside) 0 cm  Turning radius (outside) 2.65 m  Driving motors 2x24VAC/0,87 kW  Lifting motors 24 VAC/3,5 kW  Travel speed (stowed) 5,0 km/h  Travel speed (raised) 0.8 km/h  Batteries 24V/240 Ah  AGM batteries maintenance free  Integrated battery charger 24V/30A  Gradeability 25%  Maximum working slope 1.5°/3°  Non-marking tyres 381x127 mm                                                                                                                                                                                                                                                                                                                                                                                                                                                                                                                                                                                                                                                                                                                                                                                                                                                                                                                                                                                                                                                                                                                                                                                                                                                                                                                                                                                                                                                                                               | Platform floor level height        | 13.7 m                                       |
| Overall height (rails up)  Transport height (rails down)  Platform dimensions (length/width)  Platform extension  O.9 m  Ground clearance (stowed)  Ground clearance (raised)  Wheelbase  Turning radius (inside)  Turning radius (outside)  Driving motors  2x24VAC/0,87 kW  Lifting motors  2x4VAC/3,5 kW  Travel speed (stowed)  Travel speed (raised)  Batteries  AGM batteries maintenance free lintegrated battery charger  Lintegrated battery charger  AGM aximum working slope  1.5°/3°  Non-marking tyres  Non-marking tyres  2.65 m  0.9 m  0.0 m  0.0 m  0.0 m  1.9 cm  1.9 | Overall length                     | 2.84 m                                       |
| Transport height (rails down)  Platform dimensions (length/width)  Platform extension  O.9 m  Ground clearance (stowed)  10 cm  Ground clearance (raised)  Wheelbase  2.65 m  Turning radius (inside)  O cm  Turning radius (outside)  Driving motors  2x24VAC/0,87 kW  Lifting motors  24 VAC/3,5 kW  Travel speed (stowed)  5,0 km/h  Travel speed (raised)  Batteries  24V/240 Ah  AGM batteries maintenance free  Integrated battery charger  24V/30A  Gradeability  25%  Maximum working slope  1.5°/3°  Non-marking tyres  381x127 mm                                                                                                                                                                                                                                                                                                                                                                                                                                                                                                                                                                                                                                                                                                                                                                                                                                                                                                                                                                                                                                                                                                                                                                                                                                                                                                                                                                                                                                                                                                                                                                                    | Overall width                      | 1.25 m                                       |
| Platform dimensions (length/width)  Platform extension  O.9 m  Ground clearance (stowed)  10 cm  Wheelbase  2.65 m  Turning radius (inside)  O cm  Turning radius (outside)  Driving motors  2x24VAC/0,87 kW  Lifting motors  24 VAC/3,5 kW  Travel speed (stowed)  Travel speed (raised)  Batteries  AGM batteries maintenance free lintegrated battery charger  Lintegrated battery charger  AGM batteries maintenance free lintegrated battery charger  24W/30A  Gradeability  25%  Maximum working slope  1.5°/3°  Non-marking tyres  381x127 mm                                                                                                                                                                                                                                                                                                                                                                                                                                                                                                                                                                                                                                                                                                                                                                                                                                                                                                                                                                                                                                                                                                                                                                                                                                                                                                                                                                                                                                                                                                                                                                           | Overall height (rails up)          | 2.62 m                                       |
| Platform extension 0.9 m  Ground clearance (stowed) 10 cm  Ground clearance (raised) 1.9 cm  Wheelbase 2.65 m  Turning radius (inside) 0 cm  Turning radius (outside) 2.65 m  Driving motors 2x24VAC/0,87 kW  Lifting motors 24 VAC/3,5 kW  Travel speed (stowed) 5,0 km/h  Travel speed (raised) 0.8 km/h  Batteries 24V/240 Ah  AGM batteries maintenance free  Integrated battery charger 24V/30A  Gradeability 25%  Maximum working slope 1.5°/3°  Non-marking tyres 381x127 mm                                                                                                                                                                                                                                                                                                                                                                                                                                                                                                                                                                                                                                                                                                                                                                                                                                                                                                                                                                                                                                                                                                                                                                                                                                                                                                                                                                                                                                                                                                                                                                                                                                            | Transport height (rails down)      | 2.09 m                                       |
| Ground clearance (stowed)10 cmGround clearance (raised)1.9 cmWheelbase2.65 mTurning radius (inside)0 cmTurning radius (outside)2.65 mDriving motors2x24VAC/0,87 kWLifting motors24 VAC/3,5 kWTravel speed (stowed)5,0 km/hTravel speed (raised)0.8 km/hBatteries24V/240 Ah<br>AGM batteries maintenance freeIntegrated battery charger24V/30AGradeability25%Maximum working slope1.5°/3°Non-marking tyres381x127 mm                                                                                                                                                                                                                                                                                                                                                                                                                                                                                                                                                                                                                                                                                                                                                                                                                                                                                                                                                                                                                                                                                                                                                                                                                                                                                                                                                                                                                                                                                                                                                                                                                                                                                                            | Platform dimensions (length/width) | 2.64x1.12 m                                  |
| Ground clearance (raised)1.9 cmWheelbase2.65 mTurning radius (inside)0 cmTurning radius (outside)2.65 mDriving motors2x24VAC/0,87 kWLifting motors24 VAC/3,5 kWTravel speed (stowed)5,0 km/hTravel speed (raised)0.8 km/hBatteries24V/240 Ah<br>AGM batteries maintenance freeIntegrated battery charger24V/30AGradeability25%Maximum working slope1.5°/3°Non-marking tyres381x127 mm                                                                                                                                                                                                                                                                                                                                                                                                                                                                                                                                                                                                                                                                                                                                                                                                                                                                                                                                                                                                                                                                                                                                                                                                                                                                                                                                                                                                                                                                                                                                                                                                                                                                                                                                          | Platform extension                 | 0.9 m                                        |
| Wheelbase2.65 mTurning radius (inside)0 cmTurning radius (outside)2.65 mDriving motors2x24VAC/0,87 kWLifting motors24 VAC/3,5 kWTravel speed (stowed)5,0 km/hTravel speed (raised)0.8 km/hBatteries24V/240 Ah<br>AGM batteries maintenance freeIntegrated battery charger24V/30AGradeability25%Maximum working slope1.5°/3°Non-marking tyres381x127 mm                                                                                                                                                                                                                                                                                                                                                                                                                                                                                                                                                                                                                                                                                                                                                                                                                                                                                                                                                                                                                                                                                                                                                                                                                                                                                                                                                                                                                                                                                                                                                                                                                                                                                                                                                                         | Ground clearance (stowed)          | 10 cm                                        |
| Turning radius (inside)0 cmTurning radius (outside)2.65 mDriving motors2x24VAC/0,87 kWLifting motors24 VAC/3,5 kWTravel speed (stowed)5,0 km/hTravel speed (raised)0.8 km/hBatteries24V/240 Ah<br>AGM batteries maintenance freeIntegrated battery charger24V/30AGradeability25%Maximum working slope1.5°/3°Non-marking tyres381x127 mm                                                                                                                                                                                                                                                                                                                                                                                                                                                                                                                                                                                                                                                                                                                                                                                                                                                                                                                                                                                                                                                                                                                                                                                                                                                                                                                                                                                                                                                                                                                                                                                                                                                                                                                                                                                        | Ground clearance (raised)          | 1.9 cm                                       |
| Turning radius (outside)  Driving motors  2x24VAC/0,87 kW  Lifting motors  24 VAC/3,5 kW  Travel speed (stowed)  5,0 km/h  Travel speed (raised)  0.8 km/h  Batteries  24V/240 Ah AGM batteries maintenance free Integrated battery charger  24V/30A  Gradeability  25%  Maximum working slope  1.5°/3°  Non-marking tyres  381x127 mm                                                                                                                                                                                                                                                                                                                                                                                                                                                                                                                                                                                                                                                                                                                                                                                                                                                                                                                                                                                                                                                                                                                                                                                                                                                                                                                                                                                                                                                                                                                                                                                                                                                                                                                                                                                         | Wheelbase                          | 2.65 m                                       |
| Driving motors2x24VAC/0,87 kWLifting motors24 VAC/3,5 kWTravel speed (stowed)5,0 km/hTravel speed (raised)0.8 km/hBatteries24V/240 Ah<br>AGM batteries maintenance freeIntegrated battery charger24V/30AGradeability25%Maximum working slope1.5°/3°Non-marking tyres381x127 mm                                                                                                                                                                                                                                                                                                                                                                                                                                                                                                                                                                                                                                                                                                                                                                                                                                                                                                                                                                                                                                                                                                                                                                                                                                                                                                                                                                                                                                                                                                                                                                                                                                                                                                                                                                                                                                                 | Turning radius (inside)            | 0 cm                                         |
| Lifting motors 24 VAC/3,5 kW  Travel speed (stowed) 5,0 km/h  Travel speed (raised) 0.8 km/h  Batteries 24V/240 Ah AGM batteries maintenance free  Integrated battery charger 24V/30A  Gradeability 25%  Maximum working slope 1.5°/3°  Non-marking tyres 381x127 mm                                                                                                                                                                                                                                                                                                                                                                                                                                                                                                                                                                                                                                                                                                                                                                                                                                                                                                                                                                                                                                                                                                                                                                                                                                                                                                                                                                                                                                                                                                                                                                                                                                                                                                                                                                                                                                                           | Turning radius (outside)           | 2.65 m                                       |
| Travel speed (stowed)  Travel speed (raised)  Batteries  24V/240 Ah AGM batteries maintenance free Integrated battery charger  24V/30A  Gradeability  25%  Maximum working slope  1.5°/3°  Non-marking tyres  381x127 mm                                                                                                                                                                                                                                                                                                                                                                                                                                                                                                                                                                                                                                                                                                                                                                                                                                                                                                                                                                                                                                                                                                                                                                                                                                                                                                                                                                                                                                                                                                                                                                                                                                                                                                                                                                                                                                                                                                       | Driving motors                     | 2x24VAC/0,87 kW                              |
| Travel speed (raised)  Batteries  24V/240 Ah AGM batteries maintenance free  Integrated battery charger  24V/30A  Gradeability  25%  Maximum working slope  1.5°/3°  Non-marking tyres  381x127 mm                                                                                                                                                                                                                                                                                                                                                                                                                                                                                                                                                                                                                                                                                                                                                                                                                                                                                                                                                                                                                                                                                                                                                                                                                                                                                                                                                                                                                                                                                                                                                                                                                                                                                                                                                                                                                                                                                                                             | Lifting motors                     | 24 VAC/3,5 kW                                |
| Batteries  24V/240 Ah AGM batteries maintenance free  Integrated battery charger  24V/30A  Gradeability  25%  Maximum working slope  1.5°/3°  Non-marking tyres  381x127 mm                                                                                                                                                                                                                                                                                                                                                                                                                                                                                                                                                                                                                                                                                                                                                                                                                                                                                                                                                                                                                                                                                                                                                                                                                                                                                                                                                                                                                                                                                                                                                                                                                                                                                                                                                                                                                                                                                                                                                    | Travel speed (stowed)              | 5,0 km/h                                     |
| Integrated battery charger 24V/30A  Gradeability 25%  Maximum working slope 1.5°/3°  Non-marking tyres 381x127 mm                                                                                                                                                                                                                                                                                                                                                                                                                                                                                                                                                                                                                                                                                                                                                                                                                                                                                                                                                                                                                                                                                                                                                                                                                                                                                                                                                                                                                                                                                                                                                                                                                                                                                                                                                                                                                                                                                                                                                                                                              | Travel speed (raised)              | 0.8 km/h                                     |
| Gradeability25%Maximum working slope1.5°/3°Non-marking tyres381x127 mm                                                                                                                                                                                                                                                                                                                                                                                                                                                                                                                                                                                                                                                                                                                                                                                                                                                                                                                                                                                                                                                                                                                                                                                                                                                                                                                                                                                                                                                                                                                                                                                                                                                                                                                                                                                                                                                                                                                                                                                                                                                         | Batteries                          | 24V/240 Ah<br>AGM batteries maintenance free |
| Maximum working slope 1.5°/3°  Non-marking tyres 381x127 mm                                                                                                                                                                                                                                                                                                                                                                                                                                                                                                                                                                                                                                                                                                                                                                                                                                                                                                                                                                                                                                                                                                                                                                                                                                                                                                                                                                                                                                                                                                                                                                                                                                                                                                                                                                                                                                                                                                                                                                                                                                                                    | Integrated battery charger         | 24V/30A                                      |
| Non-marking tyres 381x127 mm                                                                                                                                                                                                                                                                                                                                                                                                                                                                                                                                                                                                                                                                                                                                                                                                                                                                                                                                                                                                                                                                                                                                                                                                                                                                                                                                                                                                                                                                                                                                                                                                                                                                                                                                                                                                                                                                                                                                                                                                                                                                                                   | Gradeability                       | 25%                                          |
|                                                                                                                                                                                                                                                                                                                                                                                                                                                                                                                                                                                                                                                                                                                                                                                                                                                                                                                                                                                                                                                                                                                                                                                                                                                                                                                                                                                                                                                                                                                                                                                                                                                                                                                                                                                                                                                                                                                                                                                                                                                                                                                                | Maximum working slope              | 1.5°/3°                                      |
| Weight (CE) 3,360 kg                                                                                                                                                                                                                                                                                                                                                                                                                                                                                                                                                                                                                                                                                                                                                                                                                                                                                                                                                                                                                                                                                                                                                                                                                                                                                                                                                                                                                                                                                                                                                                                                                                                                                                                                                                                                                                                                                                                                                                                                                                                                                                           | Non-marking tyres                  | 381x127 mm                                   |
|                                                                                                                                                                                                                                                                                                                                                                                                                                                                                                                                                                                                                                                                                                                                                                                                                                                                                                                                                                                                                                                                                                                                                                                                                                                                                                                                                                                                                                                                                                                                                                                                                                                                                                                                                                                                                                                                                                                                                                                                                                                                                                                                | Weight (CE)                        | 3,360 kg                                     |