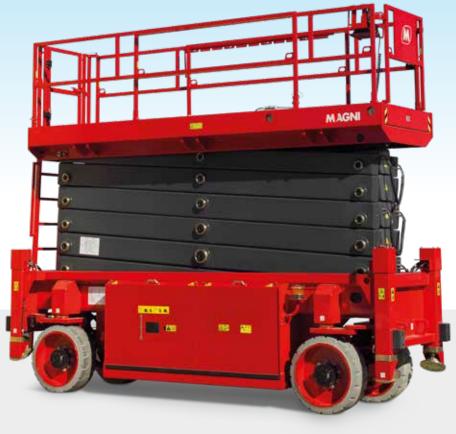

## **ES3214E**

This model is electrically driven and has a robust and mobile structure. The electric scissor lift system saves energy, ensuring zero emissions and a silent-running. It is ideal for indoor usages. The compact design and dimensions allow to pass through standard doors, ensuring maximum flexibility.

## MAIN APPLICATIONS

| Ax no. Occupants (Indoor/outdoor)  2/2  Vorking height 32 m  Platform floor level height 30 m  Overall length Overall length Overall height (rails up)  Platform dimensions (length/width)  Fround clearance (stowed)  Fround clearance (raised)  Vheelbase  4.87 m  Furning radius (inside)  Furning radius (outside)  Furning motors  Fravel speed (stowed)  Fravel speed (raised)  O,1 km/h  Fravel speed (raised)                                                                              | ES3214E                            |             |
|--------------------------------------------------------------------------------------------------------------------------------------------------------------------------------------------------------------------------------------------------------------------------------------------------------------------------------------------------------------------------------------------------------------------------------------------------------------------------------------------------------------------------------------------------------------------------------------------------------------------------------------------------------------------------------------------------------------------------------------------------------------------------------------------------------------------------------------------------------------------------------------------------------------------------------------------------------------------------------------------------------------------------------------------------------------------------------------------------------------------------------------------------------------------------------------------------------------------------------------------------------------------------------------------------------------------------------------------------------------------------------------------------------------------------------------------------------------------------------------------------------------------------------------------------------------------------------------------------------------------------------------------------------------------------------------------------------------------------------------------------------------------------------------------------------------------------------------------------------------------------------------------------------------------------------------------------------------------------------------------------------------------------------------------------------------------------------------------------------------------------------|------------------------------------|-------------|
| Max no. Occupants (Indoor/outdoor)  2/2  Working height  32 m  Platform floor level height  30 m  Overall length  Overall width  1.39 m  Overall height (rails up)  4.16 m  Transport height (rails down)  Platform dimensions (length/width)  5.85x1.2 m  Platform extension  1.9 m  Ground clearance (stowed)  19 cm  Ground clearance (raised)  Wheelbase  4.87 m  Turning radius (inside)  2.6 m  Turning radius (outside)  3.5 m  Driving motors  4×53VAC/2kW  Lifting motors  53VAC/28kW  Travel speed (raised)  0,1 km/h  Travel speed (raised)  0,1 km/h  Batteries  80V/520Ah  Lithium Battery  Integrated battery charger  80V/80A  Gradeability  30%  Maximum working slope  1°(0°)  Non-marking tyres  28X12 - 22                                                                                                                                                                                                                                                                                                                                                                                                                                                                                                                                                                                                                                                                                                                                                                                                                                                                                                                                                                                                                                                                                                                                                                                                                                                                                                                                                                                                  | Load capacity                      | 750 kg      |
| Working height32 mPlatform floor level height30 mOverall length6.41 mOverall width1.39 mOverall height (rails up)4.16 mTransport height (rails down)3.17 mPlatform dimensions (length/width)5.85x1.2 mPlatform extension1.9 mGround clearance (stowed)19 cmGround clearance (raised)2.0 cmWheelbase4.87 mTurning radius (inside)2.6 mTurning radius (outside)3.5 mDriving motors4×53VAC/2kWLifting motors53VAC/2kWTravel speed (stowed)1,4 km/hTravel speed (raised)0,1 km/hBatteries80V/520Ah<br>Lithium BatteryIntegrated battery charger80V/80AGradeability30%Maximum working slope1°(0°)Non-marking tyres28X12 - 22                                                                                                                                                                                                                                                                                                                                                                                                                                                                                                                                                                                                                                                                                                                                                                                                                                                                                                                                                                                                                                                                                                                                                                                                                                                                                                                                                                                                                                                                                                        | Load capacity when extended        | 750 kg      |
| Platform floor level height 30 m Overall length 6.41 m Overall width 1.39 m Overall height (rails up) 4.16 m Transport height (rails down) 3.17 m Platform dimensions (length/width) 5.85x1.2 m Platform extension 1.9 m Ground clearance (stowed) 19 cm Ground clearance (raised) 2.0 cm Wheelbase 4.87 m Turning radius (inside) 2.6 m Turning radius (outside) 3.5 m Driving motors 4×53VAC/2kW Lifting motors 53VAC/2kW Travel speed (stowed) 1,4 km/h Travel speed (raised) 0,1 km/h Batteries 80V/520Ah Lithium Battery Integrated battery charger 80V/80A Gradeability 30% Maximum working slope 1°(0°) Non-marking tyres 28X12 - 22                                                                                                                                                                                                                                                                                                                                                                                                                                                                                                                                                                                                                                                                                                                                                                                                                                                                                                                                                                                                                                                                                                                                                                                                                                                                                                                                                                                                                                                                                    | Max no. Occupants (Indoor/outdoor) | 2/2         |
| Overall length Overall width 1.39 m Overall height (rails up) 4.16 m Transport height (rails down) Transport height (rails down) Platform dimensions (length/width) Platform extension 1.9 m Ground clearance (stowed) 19 cm Ground clearance (raised) 2.0 cm Wheelbase 4.87 m Turning radius (inside) 2.6 m Turning radius (outside) 3.5 m Driving motors 4×53VAC/2kW Lifting motors 53VAC/2kW Travel speed (stowed) 1,4 km/h Travel speed (raised) 0,1 km/h Batteries 80V/520Ah Lithium Battery Integrated battery charger 80V/80A Gradeability 30% Maximum working slope 1°(0°) Non-marking tyres 28X12 - 22                                                                                                                                                                                                                                                                                                                                                                                                                                                                                                                                                                                                                                                                                                                                                                                                                                                                                                                                                                                                                                                                                                                                                                                                                                                                                                                                                                                                                                                                                                                | Working height                     | 32 m        |
| Overall width 1.39 m Overall height (rails up) 4.16 m Transport height (rails down) 3.17 m Platform dimensions (length/width) 5.85x1.2 m Platform extension 1.9 m Ground clearance (stowed) 19 cm Ground clearance (raised) 2.0 cm Wheelbase 4.87 m Turning radius (inside) 2.6 m Turning radius (outside) 3.5 m Driving motors 4×53VAC/2kW Lifting motors 53VAC/2kW Travel speed (stowed) 1,4 km/h Travel speed (raised) 0,1 km/h Batteries 80V/520Ah Lithium Battery Integrated battery charger 80V/80A Gradeability 30% Maximum working slope 1°(0°) Non-marking tyres 28X12 - 22                                                                                                                                                                                                                                                                                                                                                                                                                                                                                                                                                                                                                                                                                                                                                                                                                                                                                                                                                                                                                                                                                                                                                                                                                                                                                                                                                                                                                                                                                                                                           | Platform floor level height        | 30 m        |
| Overall height (rails up)  Transport height (rails down)  Platform dimensions (length/width)  Platform extension  1.9 m  Ground clearance (stowed)  Ground clearance (raised)  Wheelbase  4.87 m  Turning radius (inside)  Turning radius (outside)  Driving motors  4×53VAC/2kW  Lifting motors  53VAC/2kW  Travel speed (stowed)  1,4 km/h  Travel speed (raised)  Batteries  80V/520Ah  Lithium Battery  Integrated battery charger  80V/80A  Gradeability  30%  Maximum working slope  1°(0°)  Non-marking tyres  28X12 - 22                                                                                                                                                                                                                                                                                                                                                                                                                                                                                                                                                                                                                                                                                                                                                                                                                                                                                                                                                                                                                                                                                                                                                                                                                                                                                                                                                                                                                                                                                                                                                                                               | Overall length                     | 6.41 m      |
| Transport height (rails down)  Platform dimensions (length/width)  Platform extension  1.9 m  Ground clearance (stowed)  Pround clearance (raised)  Wheelbase  4.87 m  Turning radius (inside)  Turning radius (outside)  Driving motors  4×53VAC/2kW  Travel speed (stowed)  Travel speed (raised)  Batteries  1,4 km/h  Travel speed (raised)  0,1 km/h  Batteries  80V/520Ah Lithium Battery  Integrated battery charger  80V/80A  Gradeability  3.17 m  4.85x1.2 m  4.87 m  3.5 m  Turning radius (inside)  3.5 m  4×53VAC/2kW  4×53VAC/2kW  53VAC/2kW                                                                                                                                                                                                                                                                                                                                                                                                                                                                                                                                                                                                                                                                                                                                                               | Overall width                      | 1.39 m      |
| Platform dimensions (length/width)  Platform extension  1.9 m  Ground clearance (stowed)  19 cm  Ground clearance (raised)  2.0 cm  Wheelbase  4.87 m  Turning radius (inside)  7 urning radius (outside)  Driving motors  4×53VAC/2kW  Lifting motors  53VAC/28kW  Travel speed (stowed)  1,4 km/h  Travel speed (raised)  0,1 km/h  Batteries  80V/520Ah Lithium Battery  Integrated battery charger  80V/80A  Gradeability  30%  Maximum working slope  1°(0°)  Non-marking tyres  28X12 - 22                                                                                                                                                                                                                                                                                                                                                                                                                                                                                                                                                                                                                                                                                                                                                                                                                                                                                                                                                                                                                                                                                                                                                                                                                                                                                                                                                                                                                                                                                                                                                                                                                               | Overall height (rails up)          | 4.16 m      |
| Platform extension 1.9 m  Ground clearance (stowed) 19 cm  Ground clearance (raised) 2.0 cm  Wheelbase 4.87 m  Turning radius (inside) 2.6 m  Turning radius (outside) 3.5 m  Driving motors 4×53VAC/2kW  Lifting motors 53VAC/2kW  Travel speed (stowed) 1,4 km/h  Travel speed (raised) 0,1 km/h  Batteries 80V/520Ah Lithium Battery  Integrated battery charger 80V/80A  Gradeability 30%  Maximum working slope 1°(0°)  Non-marking tyres 28X12 - 22                                                                                                                                                                                                                                                                                                                                                                                                                                                                                                                                                                                                                                                                                                                                                                                                                                                                                                                                                                                                                                                                                                                                                                                                                                                                                                                                                                                                                                                                                                                                                                                                                                                                      | Transport height (rails down)      | 3.17 m      |
| Ground clearance (stowed)  Ground clearance (raised)  Wheelbase  4.87 m  Turning radius (inside)  2.6 m  Turning radius (outside)  3.5 m  Driving motors  4×53VAC/2kW  Lifting motors  53VAC/28kW  Travel speed (stowed)  1,4 km/h  Travel speed (raised)  0,1 km/h  Batteries  80V/520Ah Lithium Battery  Integrated battery charger  80V/80A  Gradeability  30%  Maximum working slope  1°(0°)  Non-marking tyres  28X12 - 22                                                                                                                                                                                                                                                                                                                                                                                                                                                                                                                                                                                                                                                                                                                                                                                                                                                                                                                                                                                                                                                                                                                                                                                                                                                                                                                                                                                                                                                                                                                                                                                                                                                                                                | Platform dimensions (length/width) | 5.85x1.2 m  |
| Ground clearance (raised)2.0 cmWheelbase4.87 mTurning radius (inside)2.6 mTurning radius (outside)3.5 mDriving motors4×53VAC/2kWLifting motors53VAC/28kWTravel speed (stowed)1,4 km/hTravel speed (raised)0,1 km/hBatteries80V/520Ah<br>Lithium BatteryIntegrated battery charger80V/80AGradeability30%Maximum working slope1°(0°)Non-marking tyres28X12 - 22                                                                                                                                                                                                                                                                                                                                                                                                                                                                                                                                                                                                                                                                                                                                                                                                                                                                                                                                                                                                                                                                                                                                                                                                                                                                                                                                                                                                                                                                                                                                                                                                                                                                                                                                                                  | Platform extension                 | 1.9 m       |
| Wheelbase4.87 mTurning radius (inside)2.6 mTurning radius (outside)3.5 mDriving motors4×53VAC/2kWLifting motors53VAC/28kWTravel speed (stowed)1,4 km/hTravel speed (raised)0,1 km/hBatteries80V/520Ah<br>Lithium BatteryIntegrated battery charger80V/80AGradeability30%Maximum working slope1°(0°)Non-marking tyres28X12 - 22                                                                                                                                                                                                                                                                                                                                                                                                                                                                                                                                                                                                                                                                                                                                                                                                                                                                                                                                                                                                                                                                                                                                                                                                                                                                                                                                                                                                                                                                                                                                                                                                                                                                                                                                                                                                 | Ground clearance (stowed)          | 19 cm       |
| Turning radius (inside)2.6 mTurning radius (outside)3.5 mDriving motors4×53VAC/2kWLifting motors53VAC/28kWTravel speed (stowed)1,4 km/hTravel speed (raised)0,1 km/hBatteries80V/520Ah<br>Lithium BatteryIntegrated battery charger80V/80AGradeability30%Maximum working slope1°(0°)Non-marking tyres28X12 - 22                                                                                                                                                                                                                                                                                                                                                                                                                                                                                                                                                                                                                                                                                                                                                                                                                                                                                                                                                                                                                                                                                                                                                                                                                                                                                                                                                                                                                                                                                                                                                                                                                                                                                                                                                                                                                | Ground clearance (raised)          | 2.0 cm      |
| Turning radius (outside)  Driving motors  4×53VAC/2kW  Lifting motors  53VAC/28kW  Travel speed (stowed)  1,4 km/h  Travel speed (raised)  0,1 km/h  Batteries  80V/520Ah Lithium Battery  Integrated battery charger  80V/80A  Gradeability  30%  Maximum working slope  1°(0°)  Non-marking tyres  28X12 - 22                                                                                                                                                                                                                                                                                                                                                                                                                                                                                                                                                                                                                                                                                                                                                                                                                                                                                                                                                                                                                                                                                                                                                                                                                                                                                                                                                                                                                                                                                                                                                                                                                                                                                                                                                                                                                | Wheelbase                          | 4.87 m      |
| Driving motors 4×53VAC/2kW  Lifting motors 53VAC/28kW  Travel speed (stowed) 1,4 km/h  Travel speed (raised) 0,1 km/h  Batteries 80V/520Ah Lithium Battery  Integrated battery charger 80V/80A  Gradeability 30%  Maximum working slope 1°(0°)  Non-marking tyres 28X12 - 22                                                                                                                                                                                                                                                                                                                                                                                                                                                                                                                                                                                                                                                                                                                                                                                                                                                                                                                                                                                                                                                                                                                                                                                                                                                                                                                                                                                                                                                                                                                                                                                                                                                                                                                                                                                                                                                   | Turning radius (inside)            | 2.6 m       |
| Lifting motors 53VAC/28kW  Travel speed (stowed) 1,4 km/h  Travel speed (raised) 0,1 km/h  Batteries 80V/520Ah Lithium Battery  Integrated battery charger 80V/80A  Gradeability 30%  Maximum working slope 1°(0°)  Non-marking tyres 28X12 - 22                                                                                                                                                                                                                                                                                                                                                                                                                                                                                                                                                                                                                                                                                                                                                                                                                                                                                                                                                                                                                                                                                                                                                                                                                                                                                                                                                                                                                                                                                                                                                                                                                                                                                                                                                                                                                                                                               | Turning radius (outside)           | 3.5 m       |
| Travel speed (stowed)1,4 km/hTravel speed (raised)0,1 km/hBatteries80V/520Ah<br>Lithium BatteryIntegrated battery charger80V/80AGradeability30%Maximum working slope1°(0°)Non-marking tyres28X12 - 22                                                                                                                                                                                                                                                                                                                                                                                                                                                                                                                                                                                                                                                                                                                                                                                                                                                                                                                                                                                                                                                                                                                                                                                                                                                                                                                                                                                                                                                                                                                                                                                                                                                                                                                                                                                                                                                                                                                          | Driving motors                     | 4×53VAC/2kW |
| Travel speed (raised)  Batteries  80V/520Ah Lithium Battery  Integrated battery charger  80V/80A  Gradeability  30%  Maximum working slope  1°(0°)  Non-marking tyres  28X12 - 22                                                                                                                                                                                                                                                                                                                                                                                                                                                                                                                                                                                                                                                                                                                                                                                                                                                                                                                                                                                                                                                                                                                                                                                                                                                                                                                                                                                                                                                                                                                                                                                                                                                                                                                                                                                                                                                                                                                                              | Lifting motors                     | 53VAC/28kW  |
| Batteries \$\frac{80V/520Ah}{\text{Lithium Battery}}\$  Integrated battery charger \$80V/80A\$  Gradeability \$30\%  Maximum working slope \$1\circ{\circ{\circ{\circ{\circ{\circ{\circ{\circ{\circ{\circ{\circ{\circ{\circ{\circ{\circ{\circ{\circ{\circ{\circ{\circ{\circ{\circ{\circ{\circ{\circ{\circ{\circ{\circ{\circ{\circ{\circ{\circ{\circ{\circ{\circ{\circ{\circ{\circ{\circ{\circ{\circ{\circ{\circ{\circ{\circ{\circ{\circ{\circ{\circ{\circ{\circ{\circ{\circ{\circ{\circ{\circ{\circ{\circ{\circ{\circ{\circ{\circ{\circ{\circ{\circ{\circ{\circ{\circ{\circ{\circ{\circ{\circ{\circ{\circ{\circ{\circ{\circ{\circ{\circ{\circ{\circ{\circ{\circ{\circ{\circ{\circ{\circ{\circ{\circ{\circ{\circ{\circ{\circ{\circ{\circ{\circ{\circ{\circ{\circ{\circ{\circ{\circ{\circ{\circ{\circ{\circ{\circ{\circ{\circ{\circ{\circ{\circ{\circ{\circ{\circ{\circ{\circ{\circ{\circ{\circ{\circ{\circ{\circ{\circ{\circ{\circ{\circ{\circ{\circ{\circ{\circ{\circ{\circ{\circ{\circ{\circ{\circ{\circ{\circ{\circ{\circ{\circ{\circ{\circ{\circ{\circ{\circ{\circ{\circ{\circ{\circ{\circ{\circ{\circ{\circ{\circ{\circ{\circ{\circ{\circ{\circ{\circ{\circ{\circ{\circ{\circ{\circ{\circ{\circ{\circ{\circ{\circ{\circ{\circ{\circ{\circ{\circ{\circ{\circ{\circ{\circ{\circ{\circ{\circ{\circ{\circ{\circ{\circ{\circ{\circ{\circ{\circ{\circ{\circ{\circ{\circ{\circ{\circ{\circ{\circ{\circ{\circ{\circ{\circ{\circ{\circ{\circ{\circ{\circ{\circ{\circ{\circ{\circ{\circ{\circ{\circ{\circ{\circ{\circ{\circ{\circ{\circ{\circ{\circ{\circ{\circ{\circ{\circ{\circ{\circ{\circ{\circ{\circ{\circ{\circ{\circ{\circ{\circ{\circ{\circ{\circ{\circ{\circ{\circ{\circ{\circ{\circ{\circ{\circ{\circ{\circ{\circ{\circ{\circ{\circ{\circ{\circ{\circ{\circ{\circ{\circ{\circ{\circ{\circ{\circ{\circ{\circ{\circ{\circ{\circ{\circ{\circ{\circ{\circ{\circ{\circ{\circ{\circ{\circ{\circ{\circ{\circ{\circ{\circ{\circ{\circ{\circ{\circ{\circ{\circ{\circ{\circ{\circ{\circ{\circ{\circ{\circ{\circ{\circ{\circ{\circ{\circ{\circ{\circ{\circ{\circ{\circ{\circ{\circ{\circ{\circ{\circ{\circ{\cicirc{\circ{\circ{\circ{ | Travel speed (stowed)              | 1,4 km/h    |
| Integrated battery charger 80V/80A  Gradeability 30%  Maximum working slope 1°(0°)  Non-marking tyres 28X12 - 22                                                                                                                                                                                                                                                                                                                                                                                                                                                                                                                                                                                                                                                                                                                                                                                                                                                                                                                                                                                                                                                                                                                                                                                                                                                                                                                                                                                                                                                                                                                                                                                                                                                                                                                                                                                                                                                                                                                                                                                                               | Travel speed (raised)              | 0,1 km/h    |
| Gradeability30%Maximum working slope1°(0°)Non-marking tyres28X12 - 22                                                                                                                                                                                                                                                                                                                                                                                                                                                                                                                                                                                                                                                                                                                                                                                                                                                                                                                                                                                                                                                                                                                                                                                                                                                                                                                                                                                                                                                                                                                                                                                                                                                                                                                                                                                                                                                                                                                                                                                                                                                          | Batteries                          |             |
| Maximum working slope 1°(0°)  Non-marking tyres 28X12 - 22                                                                                                                                                                                                                                                                                                                                                                                                                                                                                                                                                                                                                                                                                                                                                                                                                                                                                                                                                                                                                                                                                                                                                                                                                                                                                                                                                                                                                                                                                                                                                                                                                                                                                                                                                                                                                                                                                                                                                                                                                                                                     | Integrated battery charger         | 80V/80A     |
| Non-marking tyres 28X12 - 22                                                                                                                                                                                                                                                                                                                                                                                                                                                                                                                                                                                                                                                                                                                                                                                                                                                                                                                                                                                                                                                                                                                                                                                                                                                                                                                                                                                                                                                                                                                                                                                                                                                                                                                                                                                                                                                                                                                                                                                                                                                                                                   | Gradeability                       | 30%         |
|                                                                                                                                                                                                                                                                                                                                                                                                                                                                                                                                                                                                                                                                                                                                                                                                                                                                                                                                                                                                                                                                                                                                                                                                                                                                                                                                                                                                                                                                                                                                                                                                                                                                                                                                                                                                                                                                                                                                                                                                                                                                                                                                | Maximum working slope              | 1°(0°)      |
| Weight (CE) 22,200 kg                                                                                                                                                                                                                                                                                                                                                                                                                                                                                                                                                                                                                                                                                                                                                                                                                                                                                                                                                                                                                                                                                                                                                                                                                                                                                                                                                                                                                                                                                                                                                                                                                                                                                                                                                                                                                                                                                                                                                                                                                                                                                                          | Non-marking tyres                  | 28X12 - 22  |
|                                                                                                                                                                                                                                                                                                                                                                                                                                                                                                                                                                                                                                                                                                                                                                                                                                                                                                                                                                                                                                                                                                                                                                                                                                                                                                                                                                                                                                                                                                                                                                                                                                                                                                                                                                                                                                                                                                                                                                                                                                                                                                                                | Weight (CE)                        | 22,200 kg   |