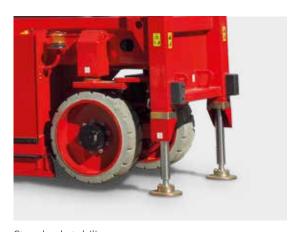

## **STANDARD EQUIPMENTS:**

- Automatic stabilizers to work at height
- Automatic pothole protection system
- Crushing protection
- High ground clearance
- Self-locking door on the platform
- Speed limit at maximum height
- Platform load sense system
- Automatic braking system Emergency brake release
- Non-marking tyres
- Tilt indicator with alarm
- Warning siren during lowering and dual

EN 280, ANSI/SAIA A92.20

Standard stabilisers

Safety bracket