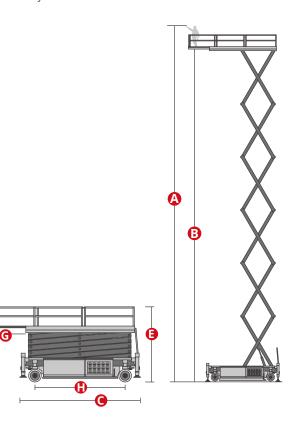

## MAIN APPLICATIONS

| Ax no. Occupants (Indoor/outdoor)  2/2  Vorking height 32 m  Platform floor level height 30 m  Overall length Overall length Overall height (rails up)  Platform dimensions (length/width)  Fround clearance (stowed)  Fround clearance (raised)  Vheelbase  4.87 m  Furning radius (inside)  Furning radius (outside)  Furning motors  Fravel speed (stowed)  Fravel speed (raised)  O,1 km/h  Fravel speed (raised)                                                                              | ES3214E                            |             |
|--------------------------------------------------------------------------------------------------------------------------------------------------------------------------------------------------------------------------------------------------------------------------------------------------------------------------------------------------------------------------------------------------------------------------------------------------------------------------------------------------------------------------------------------------------------------------------------------------------------------------------------------------------------------------------------------------------------------------------------------------------------------------------------------------------------------------------------------------------------------------------------------------------------------------------------------------------------------------------------------------------------------------------------------------------------------------------------------------------------------------------------------------------------------------------------------------------------------------------------------------------------------------------------------------------------------------------------------------------------------------------------------------------------------------------------------------------------------------------------------------------------------------------------------------------------------------------------------------------------------------------------------------------------------------------------------------------------------------------------------------------------------------------------------------------------------------------------------------------------------------------------------------------------------------------------------------------------------------------------------------------------------------------------------------------------------------------------------------------------------------------|------------------------------------|-------------|
| Max no. Occupants (Indoor/outdoor)  2/2  Working height  32 m  Platform floor level height  30 m  Overall length  Overall width  1.39 m  Overall height (rails up)  4.16 m  Transport height (rails down)  Platform dimensions (length/width)  5.85x1.2 m  Platform extension  1.9 m  Ground clearance (stowed)  19 cm  Ground clearance (raised)  Wheelbase  4.87 m  Turning radius (inside)  2.6 m  Turning radius (outside)  3.5 m  Driving motors  4×53VAC/2kW  Lifting motors  53VAC/28kW  Travel speed (raised)  0,1 km/h  Travel speed (raised)  0,1 km/h  Batteries  80V/520Ah  Lithium Battery  Integrated battery charger  80V/80A  Gradeability  30%  Maximum working slope  1°(0°)  Non-marking tyres  28X12 - 22                                                                                                                                                                                                                                                                                                                                                                                                                                                                                                                                                                                                                                                                                                                                                                                                                                                                                                                                                                                                                                                                                                                                                                                                                                                                                                                                                                                                  | Load capacity                      | 750 kg      |
| Working height32 mPlatform floor level height30 mOverall length6.41 mOverall width1.39 mOverall height (rails up)4.16 mTransport height (rails down)3.17 mPlatform dimensions (length/width)5.85x1.2 mPlatform extension1.9 mGround clearance (stowed)19 cmGround clearance (raised)2.0 cmWheelbase4.87 mTurning radius (inside)2.6 mTurning radius (outside)3.5 mDriving motors4×53VAC/2kWLifting motors53VAC/2kWTravel speed (stowed)1,4 km/hTravel speed (raised)0,1 km/hBatteries80V/520Ah<br>Lithium BatteryIntegrated battery charger80V/80AGradeability30%Maximum working slope1°(0°)Non-marking tyres28X12 - 22                                                                                                                                                                                                                                                                                                                                                                                                                                                                                                                                                                                                                                                                                                                                                                                                                                                                                                                                                                                                                                                                                                                                                                                                                                                                                                                                                                                                                                                                                                        | Load capacity when extended        | 750 kg      |
| Platform floor level height 30 m Overall length 6.41 m Overall width 1.39 m Overall height (rails up) 4.16 m Transport height (rails down) 3.17 m Platform dimensions (length/width) 5.85x1.2 m Platform extension 1.9 m Ground clearance (stowed) 19 cm Ground clearance (raised) 2.0 cm Wheelbase 4.87 m Turning radius (inside) 2.6 m Turning radius (outside) 3.5 m Driving motors 4×53VAC/2kW Lifting motors 53VAC/2kW Travel speed (stowed) 1,4 km/h Travel speed (raised) 0,1 km/h Batteries 80V/520Ah Lithium Battery Integrated battery charger 80V/80A Gradeability 30% Maximum working slope 1°(0°) Non-marking tyres 28X12 - 22                                                                                                                                                                                                                                                                                                                                                                                                                                                                                                                                                                                                                                                                                                                                                                                                                                                                                                                                                                                                                                                                                                                                                                                                                                                                                                                                                                                                                                                                                    | Max no. Occupants (Indoor/outdoor) | 2/2         |
| Overall length Overall width 1.39 m Overall height (rails up) 4.16 m Transport height (rails down) Transport height (rails down) Platform dimensions (length/width) Platform extension 1.9 m Ground clearance (stowed) 19 cm Ground clearance (raised) 2.0 cm Wheelbase 4.87 m Turning radius (inside) 2.6 m Turning radius (outside) 3.5 m Driving motors 4×53VAC/2kW Lifting motors 53VAC/2kW Travel speed (stowed) 1,4 km/h Travel speed (raised) 0,1 km/h Batteries 80V/520Ah Lithium Battery Integrated battery charger 80V/80A Gradeability 30% Maximum working slope 1°(0°) Non-marking tyres 28X12 - 22                                                                                                                                                                                                                                                                                                                                                                                                                                                                                                                                                                                                                                                                                                                                                                                                                                                                                                                                                                                                                                                                                                                                                                                                                                                                                                                                                                                                                                                                                                                | Working height                     | 32 m        |
| Overall width 1.39 m Overall height (rails up) 4.16 m Transport height (rails down) 3.17 m Platform dimensions (length/width) 5.85x1.2 m Platform extension 1.9 m Ground clearance (stowed) 19 cm Ground clearance (raised) 2.0 cm Wheelbase 4.87 m Turning radius (inside) 2.6 m Turning radius (outside) 3.5 m Driving motors 4×53VAC/2kW Lifting motors 53VAC/2kW Travel speed (stowed) 1,4 km/h Travel speed (raised) 0,1 km/h Batteries 80V/520Ah Lithium Battery Integrated battery charger 80V/80A Gradeability 30% Maximum working slope 1°(0°) Non-marking tyres 28X12 - 22                                                                                                                                                                                                                                                                                                                                                                                                                                                                                                                                                                                                                                                                                                                                                                                                                                                                                                                                                                                                                                                                                                                                                                                                                                                                                                                                                                                                                                                                                                                                           | Platform floor level height        | 30 m        |
| Overall height (rails up)  Transport height (rails down)  Platform dimensions (length/width)  Platform extension  1.9 m  Ground clearance (stowed)  Ground clearance (raised)  Wheelbase  4.87 m  Turning radius (inside)  Turning radius (outside)  Driving motors  4×53VAC/2kW  Lifting motors  53VAC/2kW  Travel speed (stowed)  1,4 km/h  Travel speed (raised)  Batteries  80V/520Ah  Lithium Battery  Integrated battery charger  80V/80A  Gradeability  30%  Maximum working slope  1°(0°)  Non-marking tyres  28X12 - 22                                                                                                                                                                                                                                                                                                                                                                                                                                                                                                                                                                                                                                                                                                                                                                                                                                                                                                                                                                                                                                                                                                                                                                                                                                                                                                                                                                                                                                                                                                                                                                                               | Overall length                     | 6.41 m      |
| Transport height (rails down)  Platform dimensions (length/width)  Platform extension  1.9 m  Ground clearance (stowed)  Pround clearance (raised)  Wheelbase  4.87 m  Turning radius (inside)  Turning radius (outside)  Driving motors  4×53VAC/2kW  Travel speed (stowed)  Travel speed (raised)  Batteries  1,4 km/h  Travel speed (raised)  0,1 km/h  Batteries  80V/520Ah Lithium Battery  Integrated battery charger  80V/80A  Gradeability  3.17 m  4.85x1.2 m  4.87 m  3.5 m  Turning radius (inside)  3.5 m  4×53VAC/2kW  4×53VAC/2kW  53VAC/2kW                                                                                                                                                                                                                                                                                                                                                                                                                                                                                                                                                                                                                                                                                                                                                               | Overall width                      | 1.39 m      |
| Platform dimensions (length/width)  Platform extension  1.9 m  Ground clearance (stowed)  19 cm  Ground clearance (raised)  2.0 cm  Wheelbase  4.87 m  Turning radius (inside)  7 urning radius (outside)  Driving motors  4×53VAC/2kW  Lifting motors  53VAC/28kW  Travel speed (stowed)  1,4 km/h  Travel speed (raised)  0,1 km/h  Batteries  80V/520Ah Lithium Battery  Integrated battery charger  80V/80A  Gradeability  30%  Maximum working slope  1°(0°)  Non-marking tyres  28X12 - 22                                                                                                                                                                                                                                                                                                                                                                                                                                                                                                                                                                                                                                                                                                                                                                                                                                                                                                                                                                                                                                                                                                                                                                                                                                                                                                                                                                                                                                                                                                                                                                                                                               | Overall height (rails up)          | 4.16 m      |
| Platform extension 1.9 m  Ground clearance (stowed) 19 cm  Ground clearance (raised) 2.0 cm  Wheelbase 4.87 m  Turning radius (inside) 2.6 m  Turning radius (outside) 3.5 m  Driving motors 4×53VAC/2kW  Lifting motors 53VAC/2kW  Travel speed (stowed) 1,4 km/h  Travel speed (raised) 0,1 km/h  Batteries 80V/520Ah Lithium Battery  Integrated battery charger 80V/80A  Gradeability 30%  Maximum working slope 1°(0°)  Non-marking tyres 28X12 - 22                                                                                                                                                                                                                                                                                                                                                                                                                                                                                                                                                                                                                                                                                                                                                                                                                                                                                                                                                                                                                                                                                                                                                                                                                                                                                                                                                                                                                                                                                                                                                                                                                                                                      | Transport height (rails down)      | 3.17 m      |
| Ground clearance (stowed)  Ground clearance (raised)  Wheelbase  4.87 m  Turning radius (inside)  2.6 m  Turning radius (outside)  3.5 m  Driving motors  4×53VAC/2kW  Lifting motors  53VAC/28kW  Travel speed (stowed)  1,4 km/h  Travel speed (raised)  0,1 km/h  Batteries  80V/520Ah Lithium Battery  Integrated battery charger  80V/80A  Gradeability  30%  Maximum working slope  1°(0°)  Non-marking tyres  28X12 - 22                                                                                                                                                                                                                                                                                                                                                                                                                                                                                                                                                                                                                                                                                                                                                                                                                                                                                                                                                                                                                                                                                                                                                                                                                                                                                                                                                                                                                                                                                                                                                                                                                                                                                                | Platform dimensions (length/width) | 5.85x1.2 m  |
| Ground clearance (raised)2.0 cmWheelbase4.87 mTurning radius (inside)2.6 mTurning radius (outside)3.5 mDriving motors4×53VAC/2kWLifting motors53VAC/28kWTravel speed (stowed)1,4 km/hTravel speed (raised)0,1 km/hBatteries80V/520Ah<br>Lithium BatteryIntegrated battery charger80V/80AGradeability30%Maximum working slope1°(0°)Non-marking tyres28X12 - 22                                                                                                                                                                                                                                                                                                                                                                                                                                                                                                                                                                                                                                                                                                                                                                                                                                                                                                                                                                                                                                                                                                                                                                                                                                                                                                                                                                                                                                                                                                                                                                                                                                                                                                                                                                  | Platform extension                 | 1.9 m       |
| Wheelbase4.87 mTurning radius (inside)2.6 mTurning radius (outside)3.5 mDriving motors4×53VAC/2kWLifting motors53VAC/28kWTravel speed (stowed)1,4 km/hTravel speed (raised)0,1 km/hBatteries80V/520Ah<br>Lithium BatteryIntegrated battery charger80V/80AGradeability30%Maximum working slope1°(0°)Non-marking tyres28X12 - 22                                                                                                                                                                                                                                                                                                                                                                                                                                                                                                                                                                                                                                                                                                                                                                                                                                                                                                                                                                                                                                                                                                                                                                                                                                                                                                                                                                                                                                                                                                                                                                                                                                                                                                                                                                                                 | Ground clearance (stowed)          | 19 cm       |
| Turning radius (inside)2.6 mTurning radius (outside)3.5 mDriving motors4×53VAC/2kWLifting motors53VAC/28kWTravel speed (stowed)1,4 km/hTravel speed (raised)0,1 km/hBatteries80V/520Ah<br>Lithium BatteryIntegrated battery charger80V/80AGradeability30%Maximum working slope1°(0°)Non-marking tyres28X12 - 22                                                                                                                                                                                                                                                                                                                                                                                                                                                                                                                                                                                                                                                                                                                                                                                                                                                                                                                                                                                                                                                                                                                                                                                                                                                                                                                                                                                                                                                                                                                                                                                                                                                                                                                                                                                                                | Ground clearance (raised)          | 2.0 cm      |
| Turning radius (outside)  Driving motors  4×53VAC/2kW  Lifting motors  53VAC/28kW  Travel speed (stowed)  1,4 km/h  Travel speed (raised)  0,1 km/h  Batteries  80V/520Ah Lithium Battery  Integrated battery charger  80V/80A  Gradeability  30%  Maximum working slope  1°(0°)  Non-marking tyres  28X12 - 22                                                                                                                                                                                                                                                                                                                                                                                                                                                                                                                                                                                                                                                                                                                                                                                                                                                                                                                                                                                                                                                                                                                                                                                                                                                                                                                                                                                                                                                                                                                                                                                                                                                                                                                                                                                                                | Wheelbase                          | 4.87 m      |
| Driving motors 4×53VAC/2kW  Lifting motors 53VAC/28kW  Travel speed (stowed) 1,4 km/h  Travel speed (raised) 0,1 km/h  Batteries 80V/520Ah Lithium Battery  Integrated battery charger 80V/80A  Gradeability 30%  Maximum working slope 1°(0°)  Non-marking tyres 28X12 - 22                                                                                                                                                                                                                                                                                                                                                                                                                                                                                                                                                                                                                                                                                                                                                                                                                                                                                                                                                                                                                                                                                                                                                                                                                                                                                                                                                                                                                                                                                                                                                                                                                                                                                                                                                                                                                                                   | Turning radius (inside)            | 2.6 m       |
| Lifting motors 53VAC/28kW  Travel speed (stowed) 1,4 km/h  Travel speed (raised) 0,1 km/h  Batteries 80V/520Ah Lithium Battery  Integrated battery charger 80V/80A  Gradeability 30%  Maximum working slope 1°(0°)  Non-marking tyres 28X12 - 22                                                                                                                                                                                                                                                                                                                                                                                                                                                                                                                                                                                                                                                                                                                                                                                                                                                                                                                                                                                                                                                                                                                                                                                                                                                                                                                                                                                                                                                                                                                                                                                                                                                                                                                                                                                                                                                                               | Turning radius (outside)           | 3.5 m       |
| Travel speed (stowed)1,4 km/hTravel speed (raised)0,1 km/hBatteries80V/520Ah<br>Lithium BatteryIntegrated battery charger80V/80AGradeability30%Maximum working slope1°(0°)Non-marking tyres28X12 - 22                                                                                                                                                                                                                                                                                                                                                                                                                                                                                                                                                                                                                                                                                                                                                                                                                                                                                                                                                                                                                                                                                                                                                                                                                                                                                                                                                                                                                                                                                                                                                                                                                                                                                                                                                                                                                                                                                                                          | Driving motors                     | 4×53VAC/2kW |
| Travel speed (raised)  Batteries  80V/520Ah Lithium Battery  Integrated battery charger  80V/80A  Gradeability  30%  Maximum working slope  1°(0°)  Non-marking tyres  28X12 - 22                                                                                                                                                                                                                                                                                                                                                                                                                                                                                                                                                                                                                                                                                                                                                                                                                                                                                                                                                                                                                                                                                                                                                                                                                                                                                                                                                                                                                                                                                                                                                                                                                                                                                                                                                                                                                                                                                                                                              | Lifting motors                     | 53VAC/28kW  |
| Batteries \$\frac{80V/520Ah}{\text{Lithium Battery}}\$  Integrated battery charger \$80V/80A\$  Gradeability \$30\%  Maximum working slope \$1\circ{\circ{\circ{\circ{\circ{\circ{\circ{\circ{\circ{\circ{\circ{\circ{\circ{\circ{\circ{\circ{\circ{\circ{\circ{\circ{\circ{\circ{\circ{\circ{\circ{\circ{\circ{\circ{\circ{\circ{\circ{\circ{\circ{\circ{\circ{\circ{\circ{\circ{\circ{\circ{\circ{\circ{\circ{\circ{\circ{\circ{\circ{\circ{\circ{\circ{\circ{\circ{\circ{\circ{\circ{\circ{\circ{\circ{\circ{\circ{\circ{\circ{\circ{\circ{\circ{\circ{\circ{\circ{\circ{\circ{\circ{\circ{\circ{\circ{\circ{\circ{\circ{\circ{\circ{\circ{\circ{\circ{\circ{\circ{\circ{\circ{\circ{\circ{\circ{\circ{\circ{\circ{\circ{\circ{\circ{\circ{\circ{\circ{\circ{\circ{\circ{\circ{\circ{\circ{\circ{\circ{\circ{\circ{\circ{\circ{\circ{\circ{\circ{\circ{\circ{\circ{\circ{\circ{\circ{\circ{\circ{\circ{\circ{\circ{\circ{\circ{\circ{\circ{\circ{\circ{\circ{\circ{\circ{\circ{\circ{\circ{\circ{\circ{\circ{\circ{\circ{\circ{\circ{\circ{\circ{\circ{\circ{\circ{\circ{\circ{\circ{\circ{\circ{\circ{\circ{\circ{\circ{\circ{\circ{\circ{\circ{\circ{\circ{\circ{\circ{\circ{\circ{\circ{\circ{\circ{\circ{\circ{\circ{\circ{\circ{\circ{\circ{\circ{\circ{\circ{\circ{\circ{\circ{\circ{\circ{\circ{\circ{\circ{\circ{\circ{\circ{\circ{\circ{\circ{\circ{\circ{\circ{\circ{\circ{\circ{\circ{\circ{\circ{\circ{\circ{\circ{\circ{\circ{\circ{\circ{\circ{\circ{\circ{\circ{\circ{\circ{\circ{\circ{\circ{\circ{\circ{\circ{\circ{\circ{\circ{\circ{\circ{\circ{\circ{\circ{\circ{\circ{\circ{\circ{\circ{\circ{\circ{\circ{\circ{\circ{\circ{\circ{\circ{\circ{\circ{\circ{\circ{\circ{\circ{\circ{\circ{\circ{\circ{\circ{\circ{\circ{\circ{\circ{\circ{\circ{\circ{\circ{\circ{\circ{\circ{\circ{\circ{\circ{\circ{\circ{\circ{\circ{\circ{\circ{\circ{\circ{\circ{\circ{\circ{\circ{\circ{\circ{\circ{\circ{\circ{\circ{\circ{\circ{\circ{\circ{\circ{\circ{\circ{\circ{\circ{\circ{\circ{\circ{\circ{\circ{\circ{\circ{\circ{\circ{\circ{\circ{\circ{\circ{\circ{\circ{\circ{\circ{\circ{\cicirc{\circ{\circ{\circ{ | Travel speed (stowed)              | 1,4 km/h    |
| Integrated battery charger 80V/80A  Gradeability 30%  Maximum working slope 1°(0°)  Non-marking tyres 28X12 - 22                                                                                                                                                                                                                                                                                                                                                                                                                                                                                                                                                                                                                                                                                                                                                                                                                                                                                                                                                                                                                                                                                                                                                                                                                                                                                                                                                                                                                                                                                                                                                                                                                                                                                                                                                                                                                                                                                                                                                                                                               | Travel speed (raised)              | 0,1 km/h    |
| Gradeability30%Maximum working slope1°(0°)Non-marking tyres28X12 - 22                                                                                                                                                                                                                                                                                                                                                                                                                                                                                                                                                                                                                                                                                                                                                                                                                                                                                                                                                                                                                                                                                                                                                                                                                                                                                                                                                                                                                                                                                                                                                                                                                                                                                                                                                                                                                                                                                                                                                                                                                                                          | Batteries                          |             |
| Maximum working slope 1°(0°)  Non-marking tyres 28X12 - 22                                                                                                                                                                                                                                                                                                                                                                                                                                                                                                                                                                                                                                                                                                                                                                                                                                                                                                                                                                                                                                                                                                                                                                                                                                                                                                                                                                                                                                                                                                                                                                                                                                                                                                                                                                                                                                                                                                                                                                                                                                                                     | Integrated battery charger         | 80V/80A     |
| Non-marking tyres 28X12 - 22                                                                                                                                                                                                                                                                                                                                                                                                                                                                                                                                                                                                                                                                                                                                                                                                                                                                                                                                                                                                                                                                                                                                                                                                                                                                                                                                                                                                                                                                                                                                                                                                                                                                                                                                                                                                                                                                                                                                                                                                                                                                                                   | Gradeability                       | 30%         |
|                                                                                                                                                                                                                                                                                                                                                                                                                                                                                                                                                                                                                                                                                                                                                                                                                                                                                                                                                                                                                                                                                                                                                                                                                                                                                                                                                                                                                                                                                                                                                                                                                                                                                                                                                                                                                                                                                                                                                                                                                                                                                                                                | Maximum working slope              | 1°(0°)      |
| Weight (CE) 22,200 kg                                                                                                                                                                                                                                                                                                                                                                                                                                                                                                                                                                                                                                                                                                                                                                                                                                                                                                                                                                                                                                                                                                                                                                                                                                                                                                                                                                                                                                                                                                                                                                                                                                                                                                                                                                                                                                                                                                                                                                                                                                                                                                          | Non-marking tyres                  | 28X12 - 22  |
|                                                                                                                                                                                                                                                                                                                                                                                                                                                                                                                                                                                                                                                                                                                                                                                                                                                                                                                                                                                                                                                                                                                                                                                                                                                                                                                                                                                                                                                                                                                                                                                                                                                                                                                                                                                                                                                                                                                                                                                                                                                                                                                                | Weight (CE)                        | 22,200 kg   |