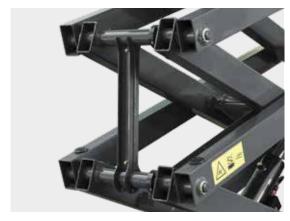

| Weight (CE)                        | 22,200 kg   |



EN 280, ANSI/SAIA A92.20





Standard stabilisers



Safety bracket